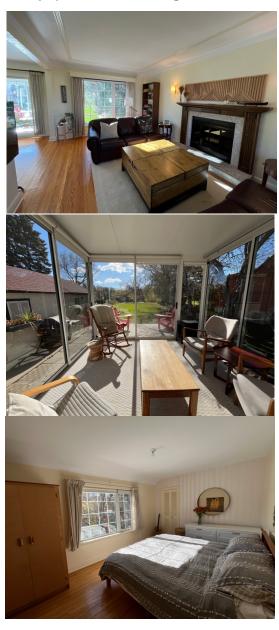

## 3 Bedroom, 1.5 Bathroom Furnished Riverfront House in Wolseley

This bright and beautiful furnished 3 bedroom, 1.5 bathroom, 1300 sq. ft. house located in Wolseley is available as a temporary tenancy/fixed-term rental **Jan 20, 2025 - Feb 8, 2026.** 

## **House features:**

- Large south-facing riverfront backyard
- Furnishings including a fully equipped kitchen (incl. dishwasher)/dining/living room
- King bed, queen bed, and crib or twin bed (full list of furnishings and options available upon request)
- Detached single car garage and ample additional parking on driveway
- 3 season sunroom and small patio which overlook the sunny backyard
- BBQ, in-house laundry, central A/C.