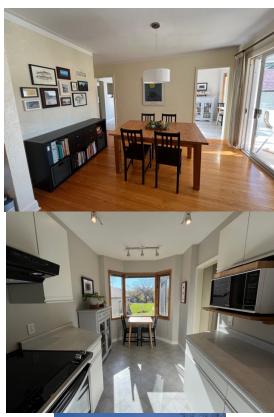

## 3 Bedroom, 1.5 Bathroom Furnished Riverfront House in Wolseley

This bright and beautiful furnished 3 bedroom, 1.5 bathroom, 1300 sq. ft. house located in Wolseley is available as a temporary tenancy/fixed-term rental **Jan 20, 2025 - Feb 8, 2026.** 

## **House features:**

- Large south-facing riverfront backyard
- Furnishings including a fully equipped kitchen (incl. dishwasher)/dining/living room
- King bed, queen bed, and crib or twin bed (full list of furnishings and options available upon request)
- Detached single car garage and ample additional parking on driveway
- 3 season sunroom and small patio which overlook the sunny backyard
- BBQ, in-house laundry, central A/C.