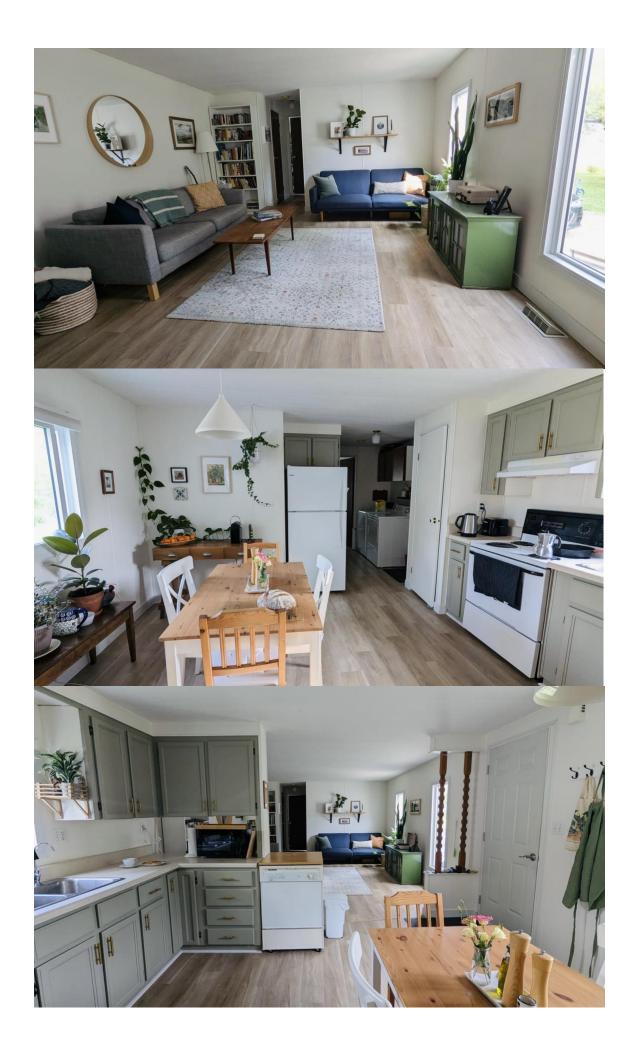

# Recent updates include:

Hot water tank and boiler/main-line valve: 2023

Complete intake plumbing: 2023

Exterior tap: 2023 Half-bath update: 2022

Flooring (vinyl plank) and baseboards throughout:

2021

Paint throughout: 2021 Reverse osmosis: 2021

## **Previous updates:**

Garden Shed: 2019 Thermostat: 2019 Windows: 2018

100% Asphalt Shingles: 2017

Appliances included: Fridge (2023), Washer &

Drier, Stove, Dishwasher

#### Location:

4-minute walk to Providence University College

10-minute drive to St-Pierre-Jolys 20-minute drive to Steinbach 30-minute drive to south Winnipeg

Scroll for interior photos